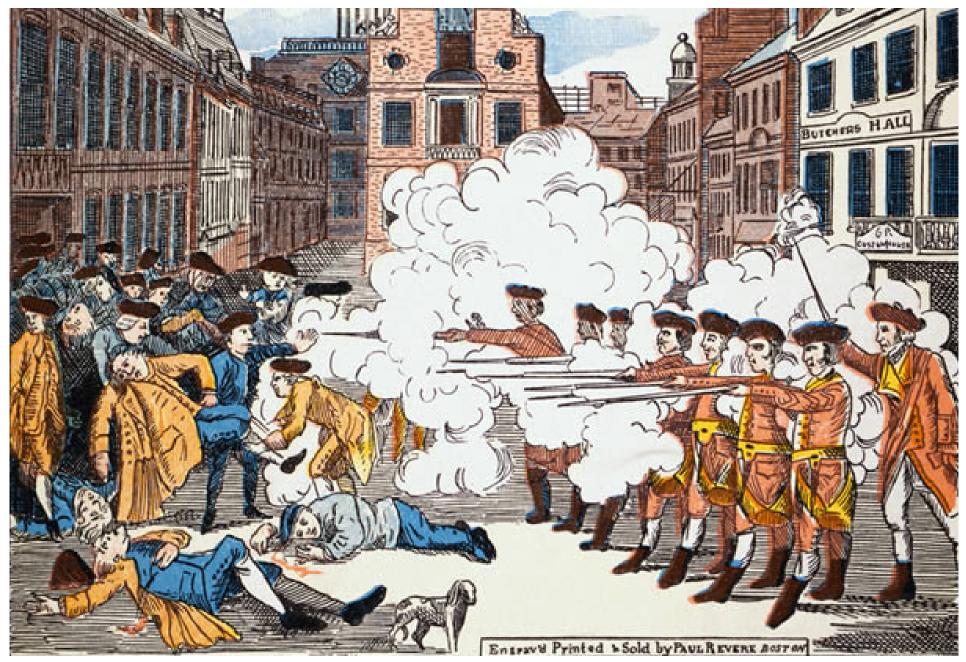

# **BOSTON MASSACRE**

### Use the image on the other side to answer the following questions:

#### Sourcing

- 1. Who made the engraving?
- 2. When was the engraving made?
- 3. What event does the picture show?

### Contextualization

- 4. What was happening in New England that led to this event?
- 5. Who was the intended audience?
- 6. Is this image a positive portrayal or a negative portrayal of the event as it occurred?
- 7. Which side of the conflict do you think the artist was on?
- 8. Why do you think the artist was on that particular side?